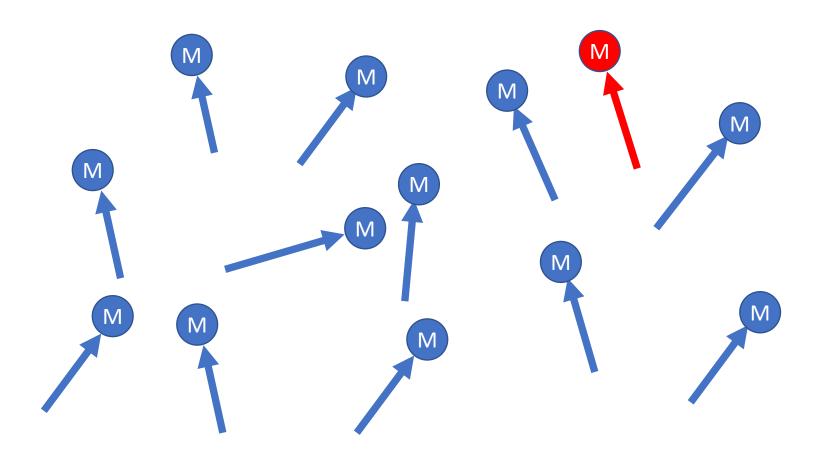

ents to current efforts, programs & services
- 4. Identifying and overcoming obstacles to success
- 5. Improve strategy implementation by mobilizing coordinated action among many players in an ecosystem

Practical uses of **strategy maps** for population health impact

## The Need for Alignment

- Silos and fragmentation hinders success
- Redundancy, weak links, and bottlenecks waste resources
- Alignment enables system-thinking strategy implementation
- Allows organizations to focus on their strengths
- Leverage the strengths of others
- Share rather than re-create similar content

Without improving alignment of existing efforts, just getting more money rarely solves complex problems

## Alignment Challenges without a Strategic Framework

#### **Outcome Objective**

**Outcome Measure** 



## Aligning Around the Community Strategy



### **Developing Strategy Maps**

- Many different approaches but important principles
  - Do a system map of the problem areas
  - Leverage templates as a starting point
  - Merge and harmonize existing strategies, plans, grant-funded work, etc.
- Example of Merging and Harmonizing Strategies



MC Action Plan CASP MC CHIP

4C4P

#### Merging Strategy Content for the Safety Domain



MC Action Plan CASP MC CHIP

4C4P

### Merging Strategy Content for the Safety Domain



MC Action Plan CASP MC CHIP

4C4P Added Content

#### Merging Strategy Content for the Safety Domain



MC Action Plan MC CHIP CASP Merging Strategy Content for the Safety Domain 4C4P MC Strategic Plan Added Content Neighborhoods are Safe Places to Live, Work & Play Outcomes