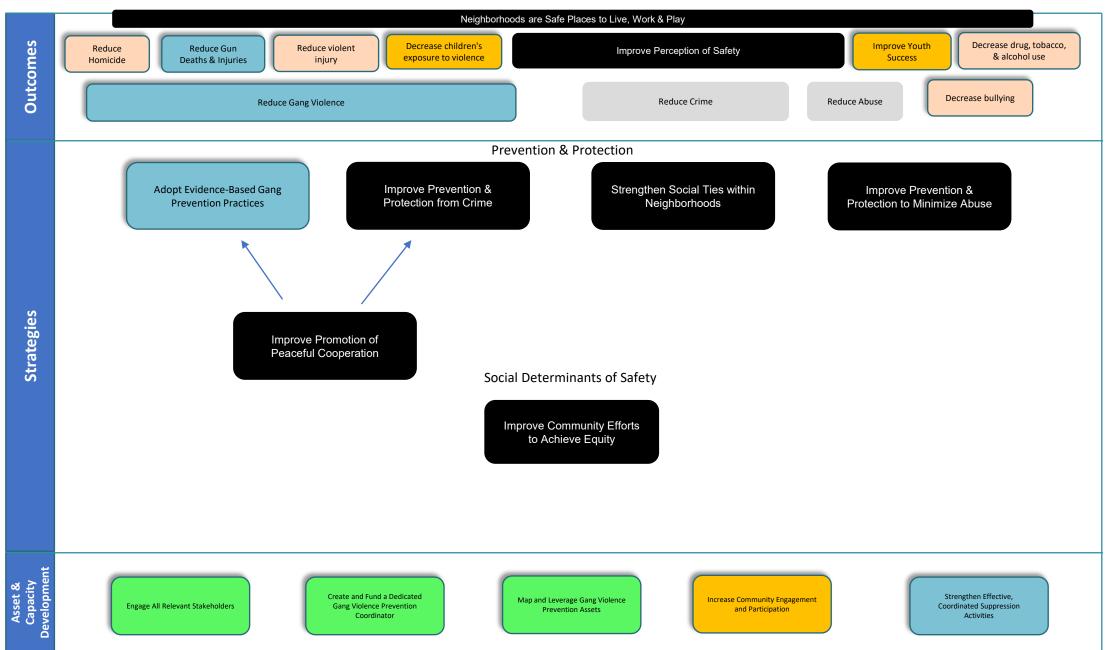

#### Merging Strategy Content for the Safety Domain

MC Action Plan MC CHIP CASP Merging Strategy Content for the Safety Domain 4C4P MC Strategic Plan Added Content Neighborhoods are Safe Places to Live, Work & Play Outcomes Decrease Children's Decrease Drug, Improve Youth Reduce Reduce Gun Reduce Violent Improve Perception of Safety Tobacco, & Alcohol Use **Exposure to Violence** Success Homicide Deaths & Injuries Injury Decrease bullying **Reduce Gang Violence** Reduce Crime Reduce Abuse **Prevention & Protection** Improve Prevention & Strengthen Social Ties within Adopt Evidence-Based Gang Improve Prevention & Protection to Minimize Neighborhoods **Prevention Practices** Protection from Crime Abuse Improve the Built Environment Expand Community-based Victim Assistance Services Expand Pro-Social Skill Building Activities and Play outdoors with Law Enforcement Enhance Parenting Skills Increase Engagement in Youth Leadership & Enrichment Activities after School Increase Public Awareness of Gang Violence Prevention Campaign Counseling zations that Support Improve Public Space Lighting Expand Early Childhood Home Visiting Programs Expand Anti-bullving Expand Truancy Mediation Education & Policies in Schools Expand Community Gardens Strategies Expand Programs to Address Management for Chronical Truant Youth Assess County-Operated Gang Evnand Urhan Pathways Expand the Ceasefire Model for Law Enforcement Increase Parent Support Expand Gang Prevention Social Determinants of Safety Improve Promotion of Peaceful Cooperation Improve Community Efforts to Achieve Equity Increase Economic Expand Early Childhood Expand Substance Prosperity of Low Development & School Readiness Income Residents tobacco and alcohol marketing Development Restore GED programs Reduce Perinatal Exposure to Drugs and Alcohol of Illegal drugs

Capacity
Developmen

Engage All Relevant Stakeholders

Create and Fund a Dedicated Gang Violence Prevention Coordinator Map and Leverage Gang Violence Prevention Assets Increase Community Engagement and Participation

Strengthen Effective, Coordinated Suppression Activities