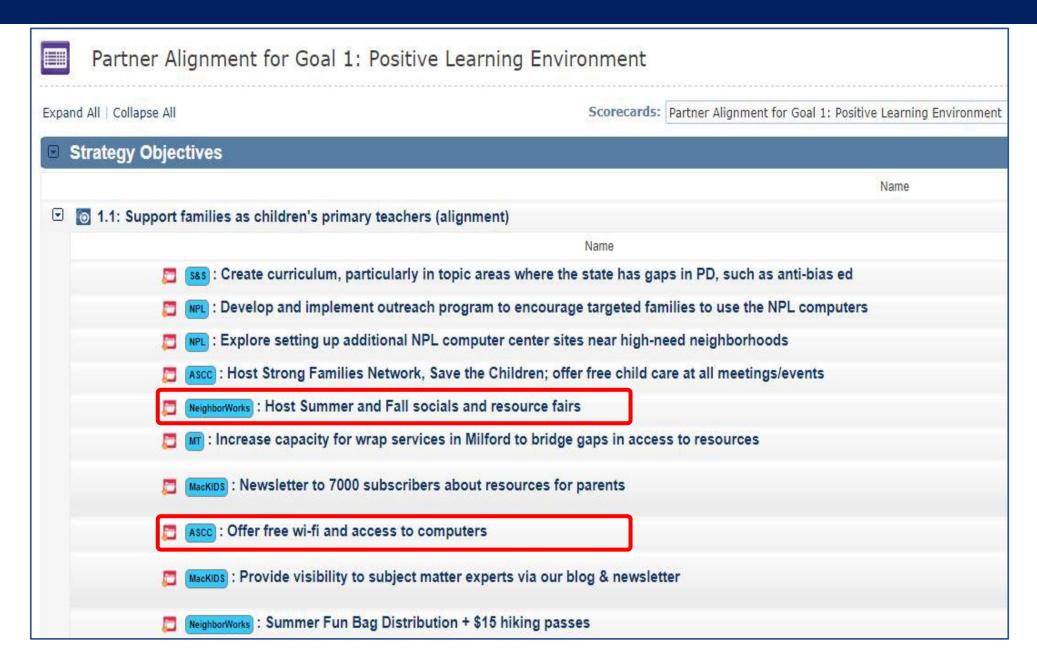

### Break down silos by showing who is working on Objectives

# Identifying and Tracking "Assists"