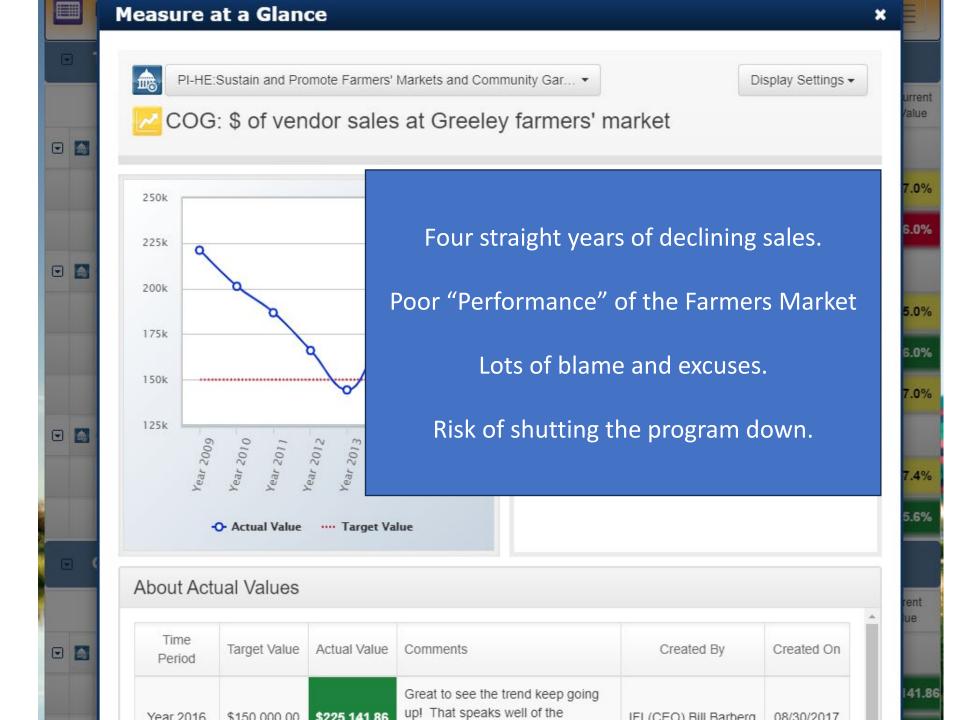

| 140,000      | 80,956           |
| Weld Public Health: # of partners that promote 5210 message and 9 Ways to Grow Healthy Colorado Kids consistent message campaigns | + 1                 | 13           | 13               |
| Weld Public Health: # of times 9 ways to grow healthy kids was disseminated                                                       | 2                   | 55,000       | 31,864           |
| Weld Public Health: # of recognized breastfeeding friendly businesses in Weld County                                              | _ 1                 | 37           | 37               |
| Weld Public Health: # of recognized breastfeeding friendly child care centers                                                     | • 1                 | 15           | 15               |





## Five Enablers of Breakthrough Improvements

- 1. Better diagnostics of complex drivers of poor health
- 2. Better alignment of existing efforts, programs & services
- 3. Improvements to current efforts, programs & services
- 4. Identifying and overcoming obstacles to success
- 5. Improve strategy implementation by mobilizing coordinated action among many players in an ecosystem

### What Roadblocks or Obstacles can be Removed?

- Unintended consequences of policies or programs can hinder success of good programs
- Discussions around strategy maps can reveal barriers
- Expanded group of stakeholders can remove barriers
  - Example: Drivers Licenses in Arkansas

Systematic efforts to remove obstacles can lead to breakthroughs.

## Six Enablers of Breakthrough Improvements

- 1. Better