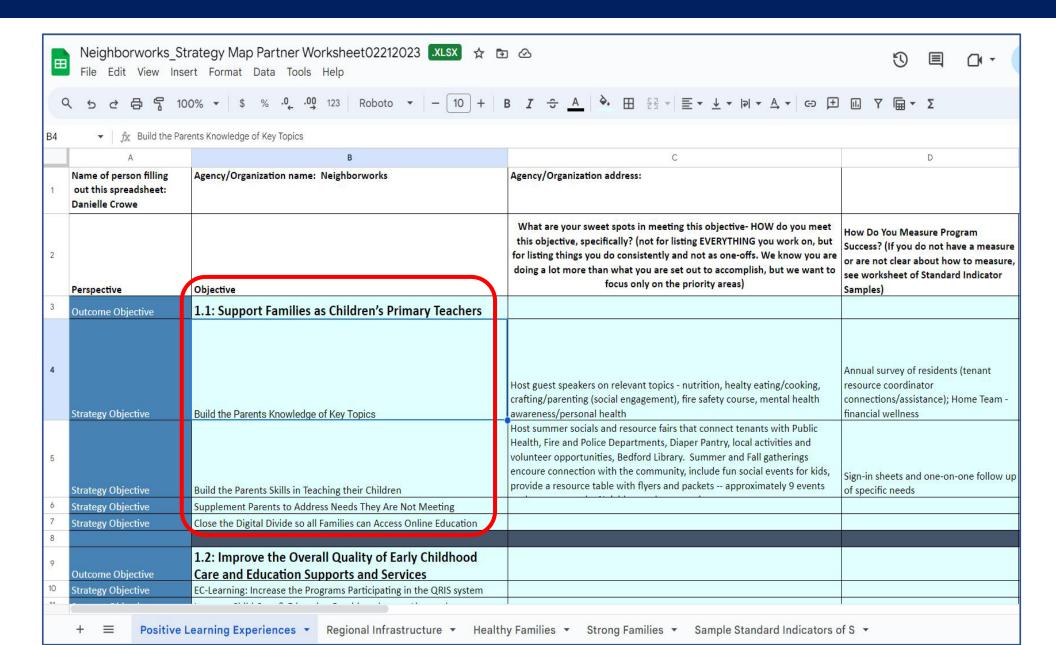

### **Developing Strategy Maps**

- Many different approaches but important principles
  - Do a system map of the problem areas
  - Leverage templates as a starting point
  - Merge and harmonize existing strategies, plans, grant-funded work, etc.
- Example of Merging and Harmonizing Strategies

### Gathering Information from Dozens of Community Partners