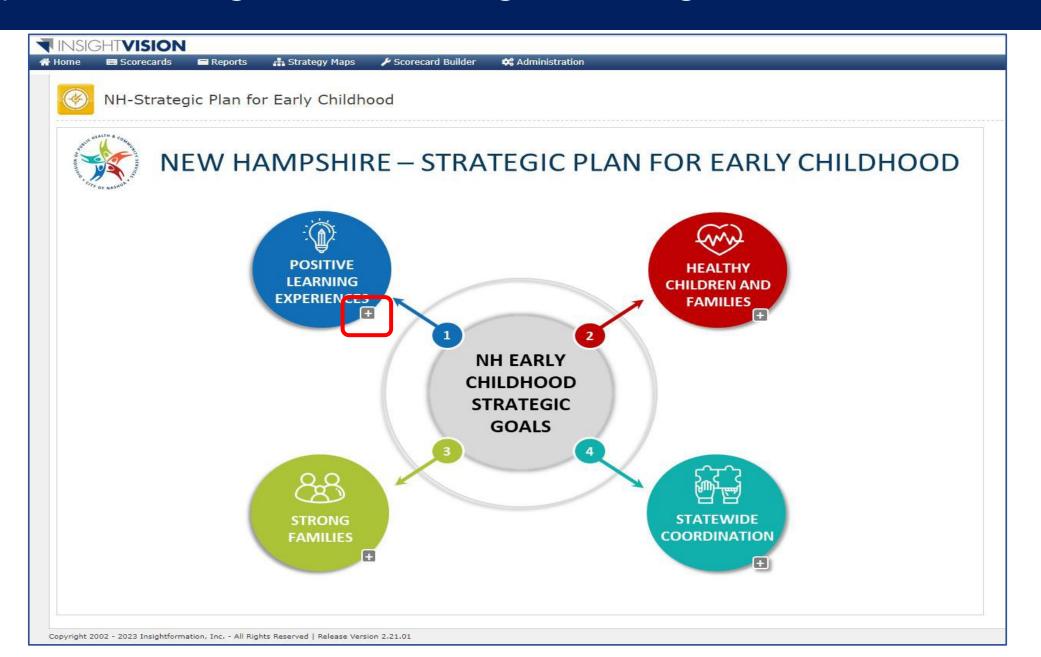

orts planning, aligning, updating, and monitoring actions to support strategy implementation  Communication features and formats support alignment, breaking down silos, and shared accountability to address complex social challenges or system change. | Information     is managed,     structured, and     presented to     enhance insights     and analysis by     users | No free version     Pricing on request | Cloud-based and usable on most browsers, so participants can contribute from anywhere simultaneously  Most powerful of the strategy mapping softwarpkgs. reviewed for purposes of strategy implementation |





Most powerful of the strategy mapping software pkgs. reviewed for purposes of strategy **implementation** 



### Top-Level Navigation for a Region to Align with a State Strategy



### Learn more in the Free E-Book Shared as a Resource



### Gathering Information from Dozens of Community Partners



### Break down silos by showing who is working on Objectives



### Five Enablers of Breakthrough Improvements

- 1. Better diagnostics of complex drivers of poor health
- 2. Better alignment of existing efforts, programs & services
- 3. Improvements to current efforts, programs & services
- 4. Identifying and overcoming obstacles to success
- 5. Improve strategy implementation by mobilizing coordinated action among many players in an ecosystem

# Aligning Around the Community Strategy



# Valuable Ways to Improve Existing Programs

- Engage organizations & volunteers to provide "assists"
- Creatively use new technology, apps, or analytics
- Leverage and share good eL