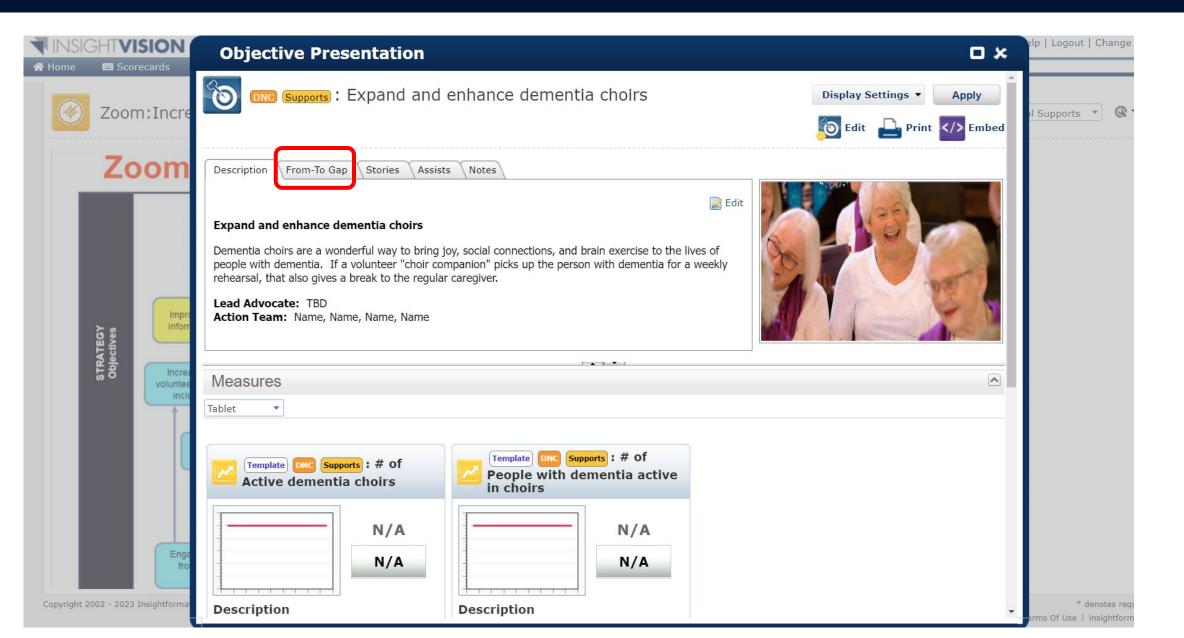

around strategy maps can reveal barriers
- Expanded group of stakeholders can remove barriers
  - Example: Drivers Licenses in Arkansas

Systematic efforts to remove obstacles can lead to breakthroughs.

## Six Enablers of Breakthrough Improvements

- 1. Better diagnostics of complex drivers of poor health
- 2. Better alignment of existing efforts, programs & services
- 3. Improvements to current efforts, programs & services
- 4. Identifying and overcoming obstacles to success
- 5. Improve strategy implementation by mobilizing coordinated action among many players in an ecosystem

# How do you manage a strategy to scale up choirs?



## Zooming in on a Top-Level Objective



## Zooming in on a Top-Level Objective

## **Zoom: Increase Community Interperson**



## Details for an Objective



## Clarifying the From-To Gap



# Identifying and Tracking "Assists"



## Measures of Progress on the Objective



## Developing details for the "Driver" Objectives

## **Zoom: Increase Community Interperson**



## Zooming in on an Objective

## **Zoom: Increase Community Interperson**



## Objective Details and Measures



### Measure at a Glance View



## Actions to Accomplish the Measure



## Manage the Next Steps: Find Candidates to eMail



### After a few hours...



### MQP on Strategy Maps as a "Theory of Transformation"



Access the full webinar on the resource page we will share.

# Carefully Designed Interactive Courses



Six Hours of High-Value Content -- a bargain at \$95 Give me a business card or email address or message me on LinkedIn and I'll email you a 100% dis