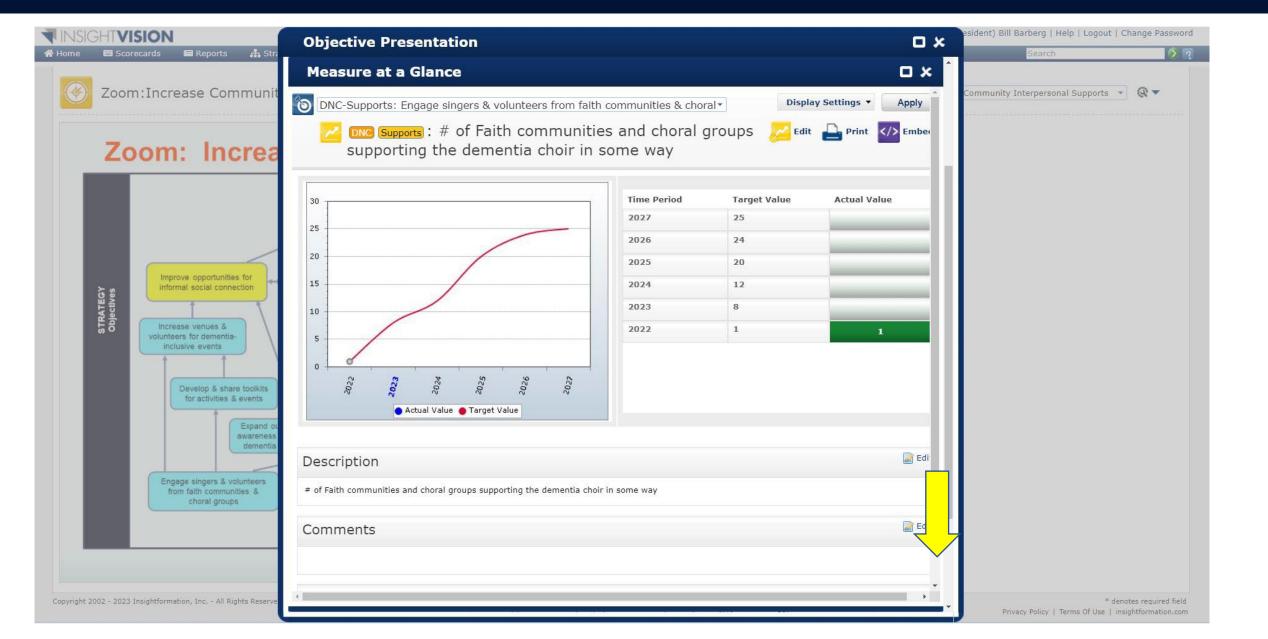

services
- 3. Improvements to current efforts, programs & services
- 4. Identifying and overcoming obstacles to success
- 5. Improve strategy implementation by mobilizing coordinated action among many players in an ecosystem

# How do you manage a strategy to scale up choirs?



## Zooming in on a Top-Level Objective



## Zooming in on a Top-Level Objective

## **Zoom: Increase Community Interperson**



## Details for an Objective



## Clarifying the From-To Gap



# Identifying and Tracking "Assists"



## Measures of Progress on the Objective



## Developing details for the "Driver" Objectives

## **Zoom: Increase Community Interperson**



## Zooming in on an Objective

## **Zoom: Increase Community Interperson**



## Objective Details and Measures



### Measure at a Glance View



## Actions to Accomplish the Measure



## Manage the Next Steps: Find Candidates to eMail



### After a few hours...



### MQP on Strategy Maps as a "Theory of Transformation"



Access the full webinar on the resource page we will share.

# Carefully Designed Interactive Courses



Six Hours of High-Value Content -- a bargain at \$95 Give me a business card or email address or message me on LinkedIn and I'll email you a 100% discount link.

**Instructors** 



Bill Barberg



Michael Quinn Patton



Donna Kabangai



**David Peter Stroh** 



John M. Bryson

www.lnsightFormation.com/phc2023

### Specific Recordings on the Resources Page

#### www.InsightFormation.com/phc2023

#### Videos of InsightVision in Action

#### InsightVision Demonstrations

- An early stage collective impact