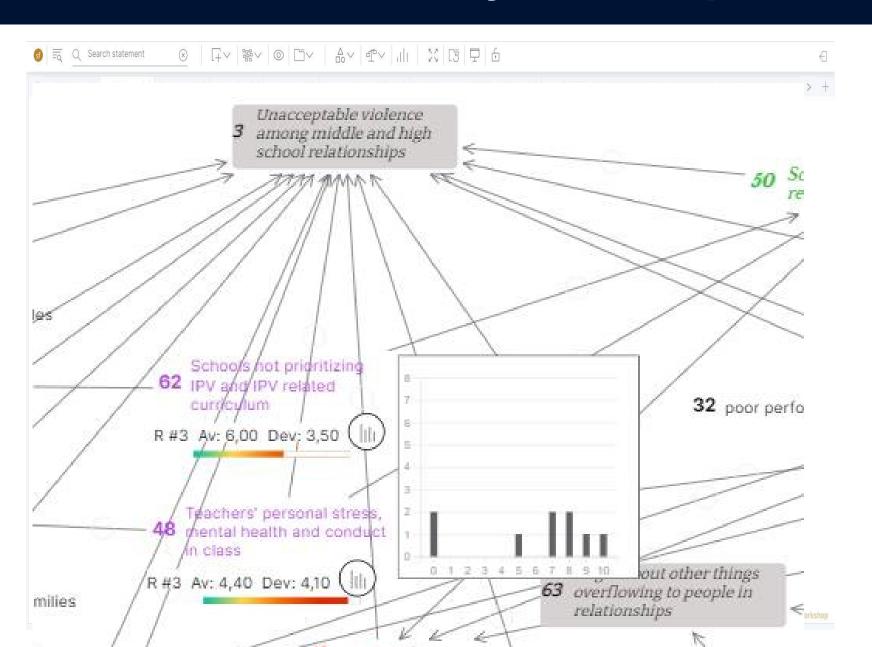

## An Example of Using Strategyfinder

- Diagnosis and strategy formulation
- Done remotely along with a Zoom meeting
- Unacceptable violence in middle school and high school relationships
- Identify a problem; Use a "blind gathering" feature to capture people's best thinking on the causes.

Minimizes problems with power dynamics or dominant voices

## Building out the System Model for a Problem

- View and de-duplicate (with discussion)
- Organize based on which things influence other things.
- Discuss, refine, and add additional statements

Quickly surfaces many important factors