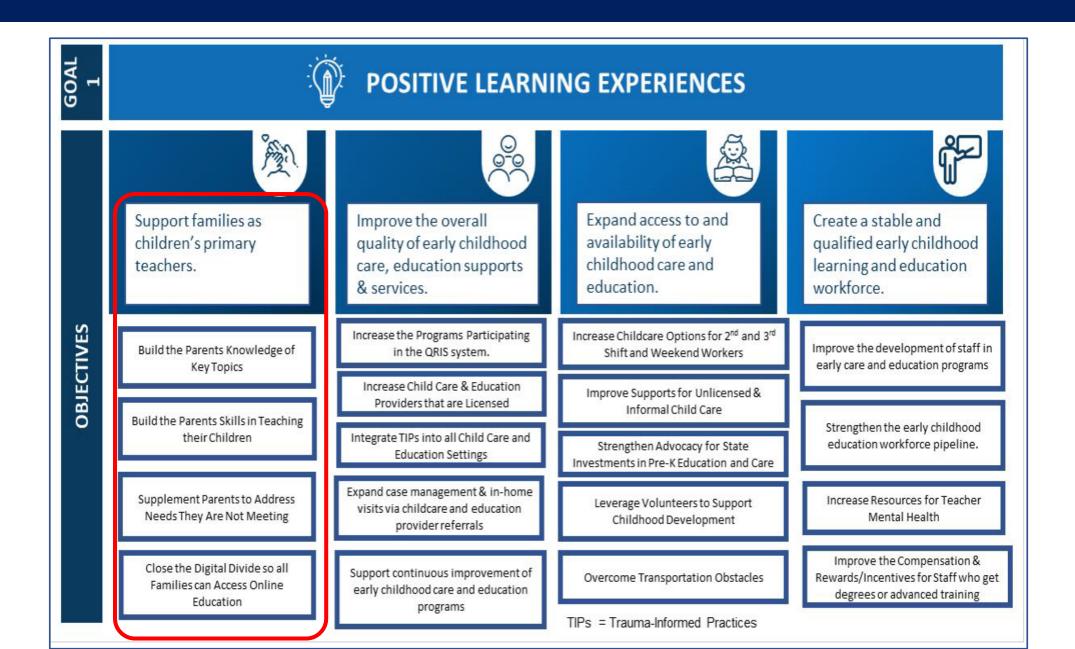

### **STRATEGY for Safety**

OUTCOME Objectives

Reduce Violence Improve Youth Success

Improve Community Feeling of Safety

Reduce Crime

Reduce Abuse

Improve School Climate

Decrease Drug, Tobacco, & Alcohol Use

Decrease Recidivism

Reduce the Economic Impact of Community Violence

Aspirational Vision: Neighborhoods are Safe Places to Live, Work & Play

S3: Expand Positive Youth Development \$4: Strengthen Social Ties within Neighborhoods

S5: Improve Law Enforcement Efforts to Reduce Violence & Crime

SOCIAL DETERMINANTS OF SAFETY S2: Improve Community Efforts to Achieve Equity

PREVENTION, INTERVENTION, ENFORCEMENT, RE-ENTRY

S6: Expand Alternatives to Expulsion & Incarceration

\$7: Improve Re-entry Process

STRATEGY Objectives

S1: Improve Alignment & Integration of **Existing Efforts** 

ED2: Improve the Quality, Affordability & Accessibility of Early Childhood Education & Childcare

ED4: Enhance Support for Academic & Community Success

Increase Household Income of Local Residents

ES6: Increase Availability of Quality, Transit-oriented Affordable Housing in the Region

Decrease Substance Abuse

Engage All Relevant Stakeholders

Increase, Diversify & Optimize Funding and Resources

Map and Leverage **Current Programs** & Practices

Leadership Development & Empowerment Increase Leadership Capacity to Use a Equity Lens in all Community & Economic Development Decisions