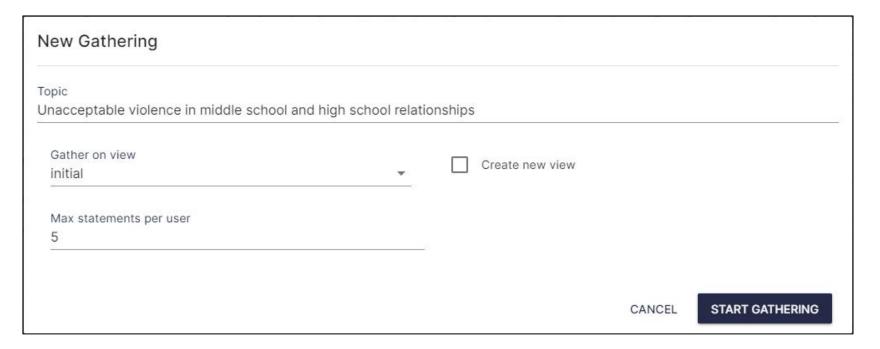

## An Example of Using Strategyfinder

- Diagnosis and strategy formulation
- Done remotely along with a Zoom meeting
- Unacceptable violence in middle school and high school relationships
- Identify a problem; Use a "blind gathering" feature to capture people's best thinking on the causes.

Minimizes problems with power dynamics or dominant voices