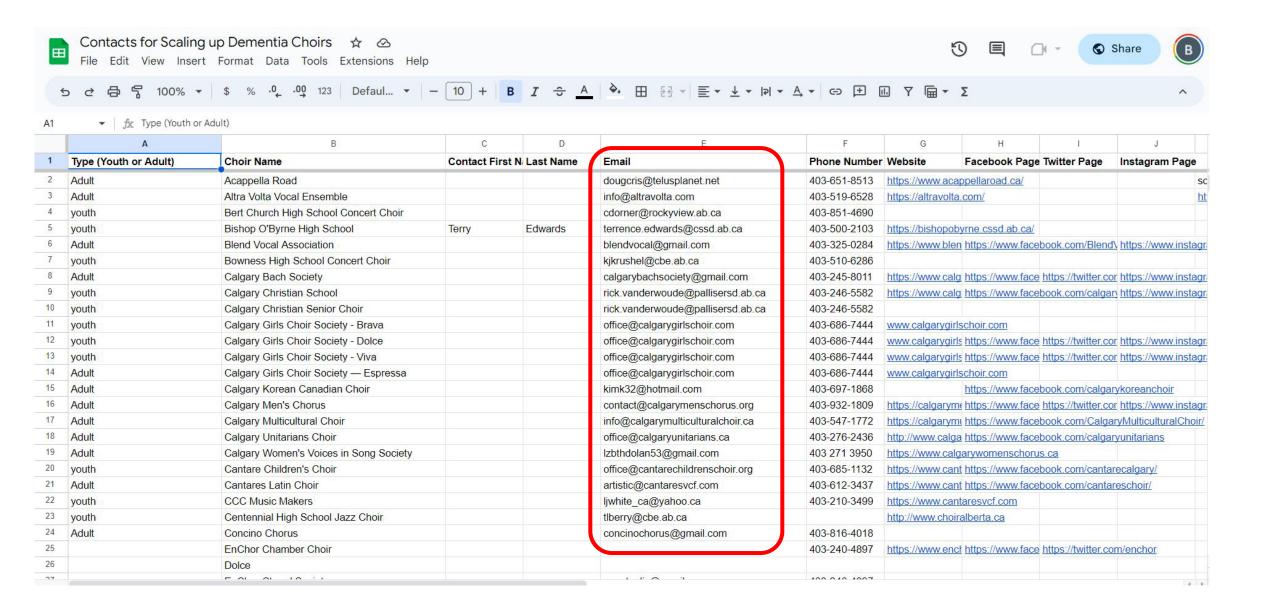

5. Improve strategy implementation by mobilizing coordinated action among many players in an ecosystem

# How do you manage a strategy to scale up choirs?



## Zooming in on a Top-Level Objective



## Zooming in on a Top-Level Objective

## **Zoom: Increase Community Interperson**



## Details for an Objective



## Clarifying the From-To Gap



# Identifying and Tracking "Assists"



## Measures of Progress on the Objective



## Developing details for the "Driver" Objectives

## **Zoom: Increase Community Interperson**



## Zooming in on an Objective

## **Zoom: Increase Community Interperson**



## Objective Details and Measures



### Measure at a Glance View



## Actions to Accomplish the Measure



## Manage the Next Steps: Find Candidates to eMail



### After a few hours...



### MQP on Strategy Maps as a "Theory of Transformation"



Access the full webinar on the resource page we will share.

# Carefully Designed Interactive Courses



Six Hours of High-Value Content -- a bargain at \$95 Give me a business card or email address or message me on LinkedIn and I'll email you a 100% discount link.

**Instructors** 



Bill Barberg



Michael Quinn Patton



Donna Kabangai



**David Peter Stroh** 



John M. Bryson

www.lnsightFormation.com/phc2023

### Specific Recordings on the Resources Page

#### www.InsightFormation.com/phc2023

#### Videos of InsightVision in Action

#### InsightVision Demonstrations

- An early stage collective impact success story using InsightVision (30:33)
- Indianapolis: Managing a wide range of measures using InsightVision (11:07)
-