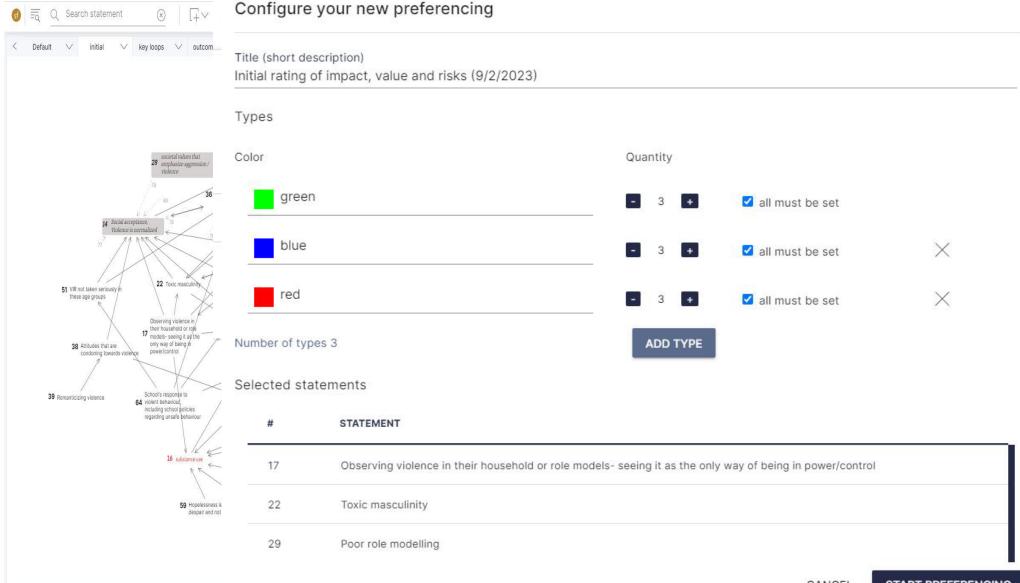

## Building out the System Model for a Problem

- View and de-duplicate (with discussion)
- Organize based on which things influence other things.
- Discuss, refine, and add additional statements

Quickly surfaces many important factors

## Benefits of System Maps for Diagnosis

- Taps into many people's insights & input (blends them)
- Enhances system thinking for strategy development
- Identify influential, practical leverage points
- Find roles for many stakeholders to engage in change
- Builds buy-in and ownership
- Accumulate shared knowledge over multiple meetings