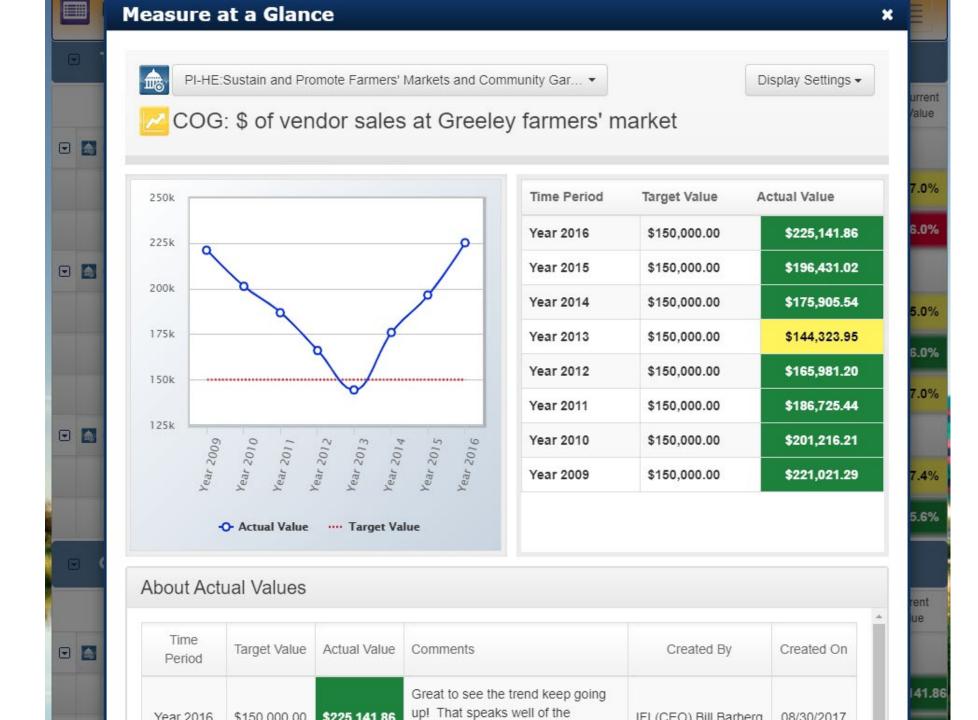

## Rallying "Assists" to Help Accomplish an Objective

| Organizations Helping Achieve Healthy Eating Throughout Weld County                                                               |                     |              |                  |
|-----------------------------------------------------------------------------------------------------------------------------------|---------------------|--------------|------------------|
| Name                                                                                                                              | Trend &<br>Duration | Target Value | Current<br>Value |
| Strategy: Sustain and Promote Farmers' Markets and Community Gardens                                                              |                     |              |                  |
|                                                                                                                                   | <b>+</b> 3          | \$150,000.00 | \$225,141.86     |
| ☑ Discover Weld: # of farmers' markets in Weld County 🔑 🧿                                                                         | + 1                 | 6            | 11               |
| City of Greeley: \$ of sales through kids coupons at Greeley farmers' market                                                      | 0                   | \$404        | \$404            |
| City of Greeley: # of individuals/families participating in community gardens in Greeley                                          | <b>+</b> 2          | 123          | 112              |
| ☑ High Plains Library District: # of community gardens at branch libraries                                                        | 1                   | 3            | 0                |
| Healthy Kids Club: # of promotional events at Greeley Farmers' Market                                                             | 0                   | 15           | 12               |
| Healthy Eating: # of community gardens in Weld County                                                                             | + 3                 | 20           | 26               |
| Strategy: Educate & Promote Healthy Food & Beverage Choices                                                                       |                     |              |                  |
| ∠ Weld Public Health: # of times 5210 messages have been disseminated                                                             | _ 2                 | 140,000      | 80,956           |
| Weld Public Health: # of partners that promote 5210 message and 9 Ways to Grow Healthy Colorado Kids consistent message campaigns | + 1                 | 13           | 13               |
| Weld Public Health: # of times 9 ways to grow healthy kids was disseminated                                                       | 2                   | 55,000       | 31,864           |
| Weld Public Health: # of recognized breastfeeding friendly businesses in Weld County                                              | _ 1                 | 37           | 37               |
| Weld Public Health: # of recognized breastfeeding friendly child care centers                                                     | • 1                 | 15           | 15               |

### Measure at a Glance View