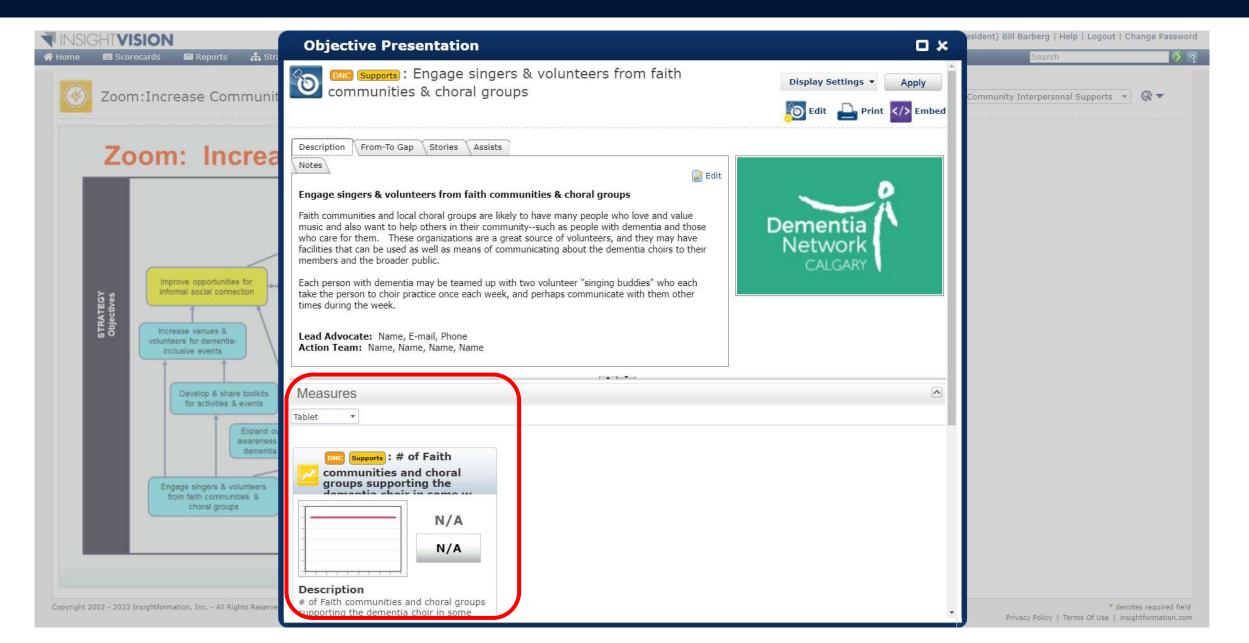

of existing efforts, programs & services
- 3. Improvements to current efforts, programs & services
- 4. Identifying and overcoming obstacles to success
- 5. Improve strategy implementation by mobilizing coordinated action among many players in an ecosystem

# How do you manage a strategy to scale up choirs?



## Zooming in on a Top-Level Objective



## Zooming in on a Top-Level Objective

## **Zoom: Increase Community Interperson**



## Details for an Objective



## Clarifying the From-To Gap



# Identifying and Tracking "Assists"



## Measures of Progress on the Objective



## Developing details for the "Driver" Objectives

## **Zoom: Increase Community Interperson**



## Zooming in on an Objective

## **Zoom: Increase Community Interperson**



## Objective Details and Measures



### Measure at a Glance View



## Actions to Accomplish the Measure



## Manage the Next Steps: Find Candidates to eMail



### After a few hours...



### MQP on Strategy Maps as a "Theory of Transformation"



Access the full webinar on the resource page we will share.

# Carefully Designed Interactive Courses



Six Hours of High-Value Content -- a bargain at \$95 Give me a business card or email address or message me on LinkedIn and I'll email you a 100% discount link.

**Instructors** 



Bill Barberg



Michael Quinn Patton



Donna Kabangai



**David Peter Stroh** 



John M. Bryson

www.lnsightFormation.com/phc2023

### Specific Recordings on the Resources Page

#### www.InsightFormation.com/phc2023

#### Videos of InsightVision in Action

#### InsightVision Demonstrations

-