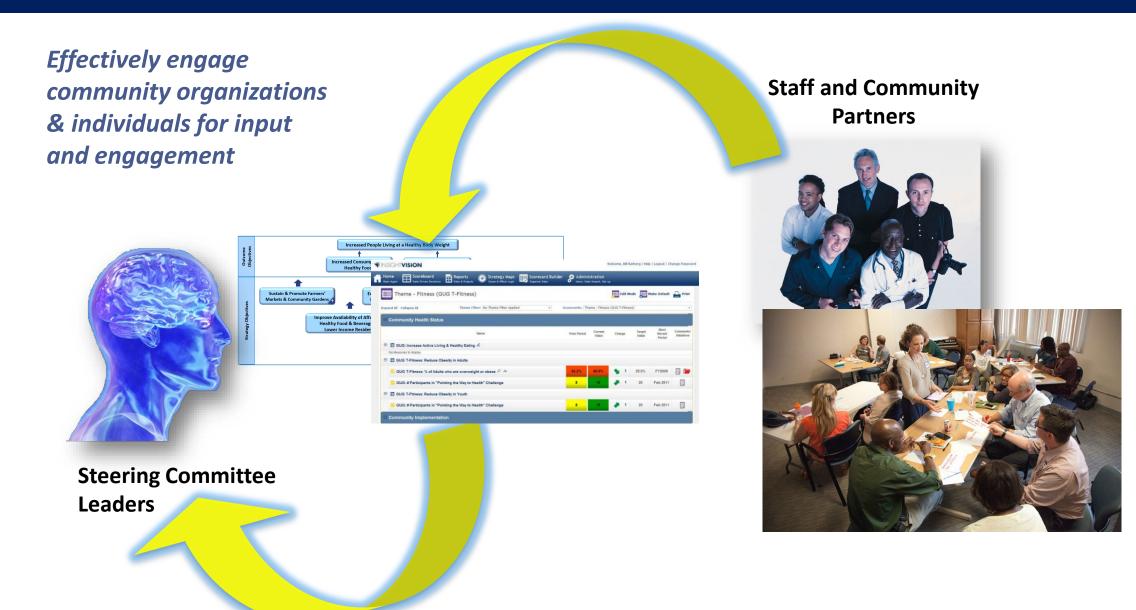

## Use Strategy Maps to Clarify & Communicate

## Strategy Maps & Scorecards Promote Communication

### Gathering Information from Dozens of Community Partners

### Break down silos by showing who is working on Objectives