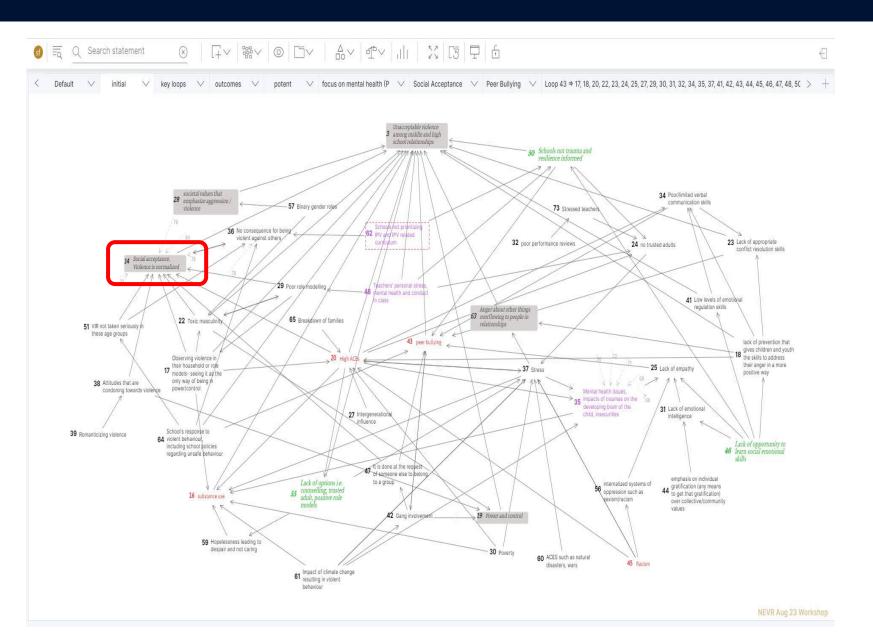

## Draft of a System Map for a Problem

### Draft of a System Map for a Problem

## Powerful Tools for Engagement & System Thinking

Different groups can help refine different parts of the problem model over time