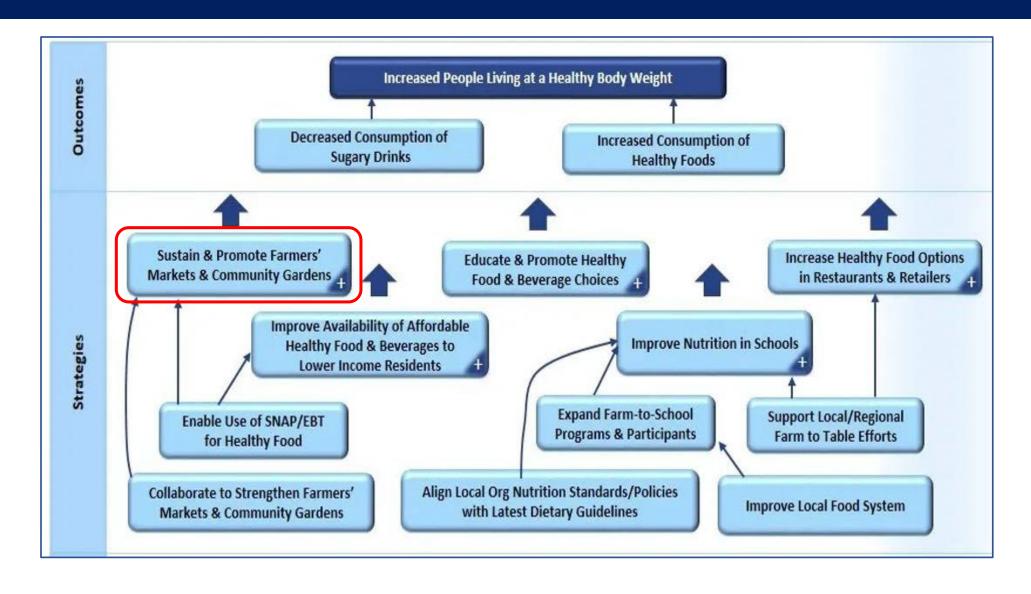

## Aligning Around the Community Strategy

# Aligning Around the Community Strategy