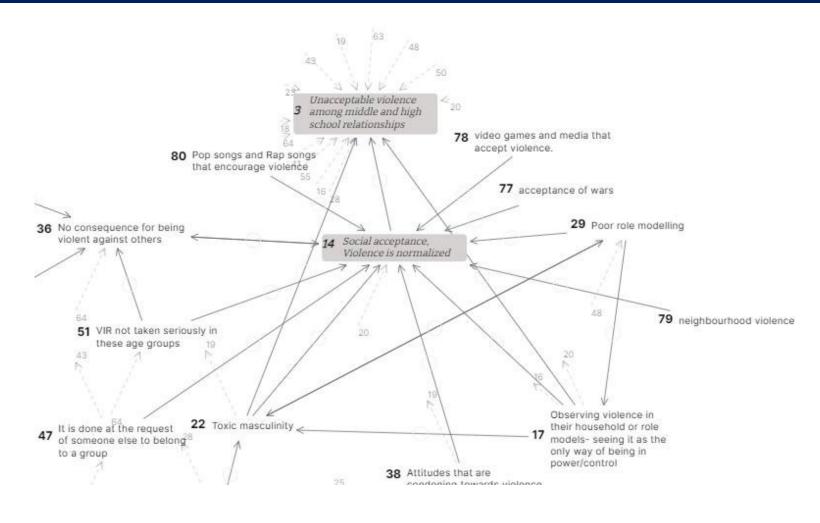

## An Example of Using Strategyfinder

- Diagnosis and strategy formulation
- Done remotely along with a Zoom meeting
- Unacceptable violence in middle school and high school relationships
- Identify a problem; Use a "blind gathering" feature to capture people's best thinking on the causes.

Minimizes problems with power dynamics or dominant voices

## Building out the System Model for a Problem

- View and de-duplicate (with discussion)
- Organize based on which things influence other things.
- Discuss, refine, and add additional statements

Quickly surfaces many important factors

## Draft of a System Map for a Problem

### Draft of a System Map for a Problem

## Benefits of System Maps for Diagnosis

- Taps into many people's insights & input (blends them)
- Enhances system thinking for strategy development
- Identify influential, practical leverage points
- Find roles for many stakeholders to engage in change
- Builds buy-in and ownership
- Accumulate shared knowledge over multiple meetings