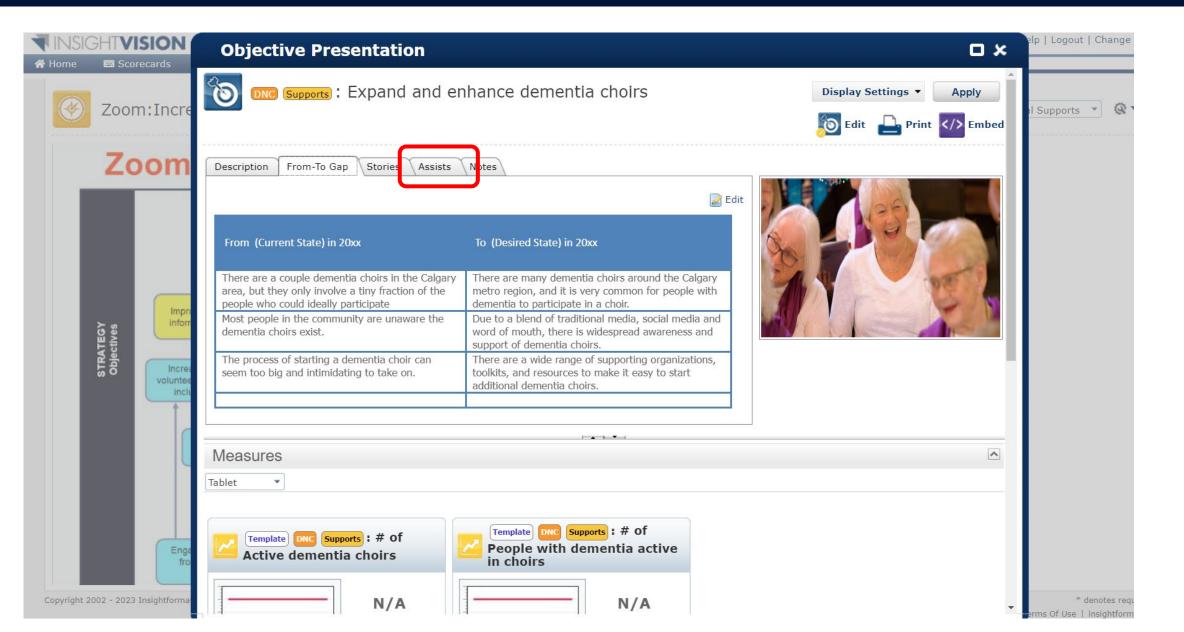

arriers
- Expanded group of stakeholders can remove barriers
  - Example: Drivers Licenses in Arkansas

Systematic efforts to remove obstacles can lead to breakthroughs.

## Six Enablers of Breakthrough Improvements

- 1. Better diagnostics of complex drivers of poor health
- 2. Better alignment of existing efforts, programs & services
- 3. Improvements to current efforts, programs & services
- 4. Identifying and overcoming obstacles to success
- 5. Improve strategy implementation by mobilizing coordinated action among many players in an ecosystem

# How do you manage a strategy to scale up choirs?



## Zooming in on a Top-Level Objective



## Zooming in on a Top-Level Objective

## **Zoom: Increase Community Interperson**



## Details for an Objective



## Clarifying the From-To Gap



# Identifying and Tracking "Assists"



## Measures of Progress on the Objective



## Developing details for the "Driver" Objectives

## **Zoom: Increase Community Interperson**



## Zooming in on an Objective

## **Zoom: Increase Community Interperson**



## Objective Details and Measures



### Measure at a Glance View



## Actions to Accomplish the Measure



## Manage the Next Steps: Find Candidates to eMail



### After a few hours...



### MQP on Strategy Maps as a "Theory of Transformation"



Access the full webinar on the resource page we will share.

# Carefully Designed Interactive Courses



Six Hours of High-Value Content -- a bargain at \$95 Give me a business card or email address or message me on LinkedIn and I'll email you a 100% discount link.

**Instructors**