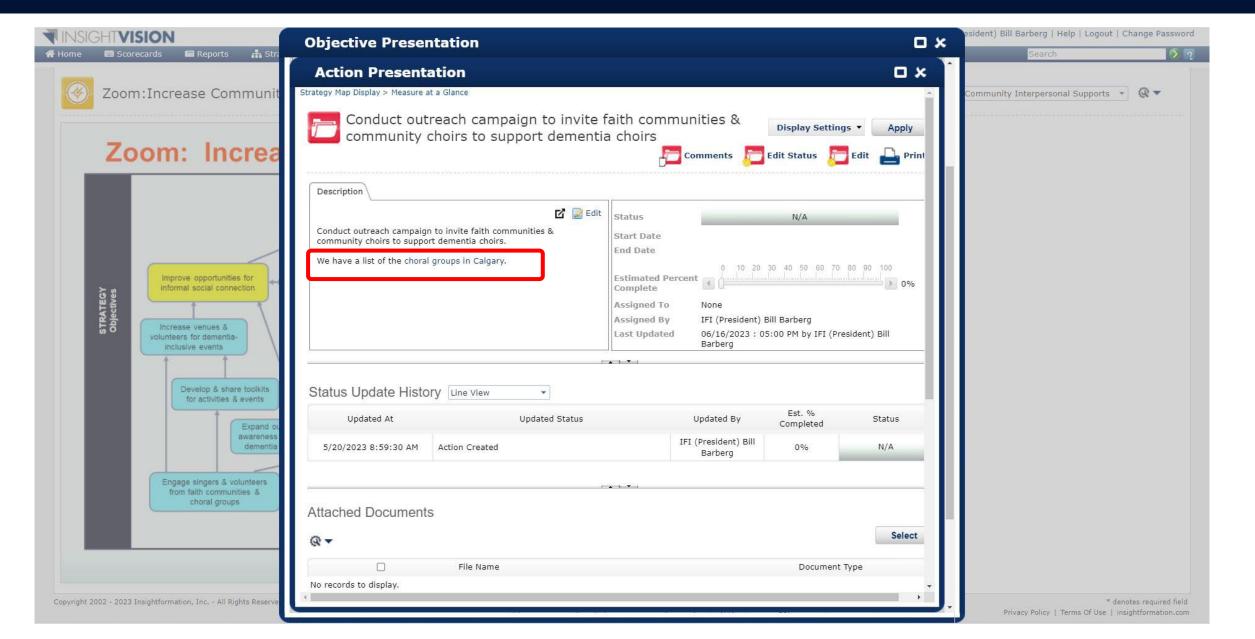

## Actions to Accomplish the Measure

## Manage the Next Steps: Find Candidates to eMail