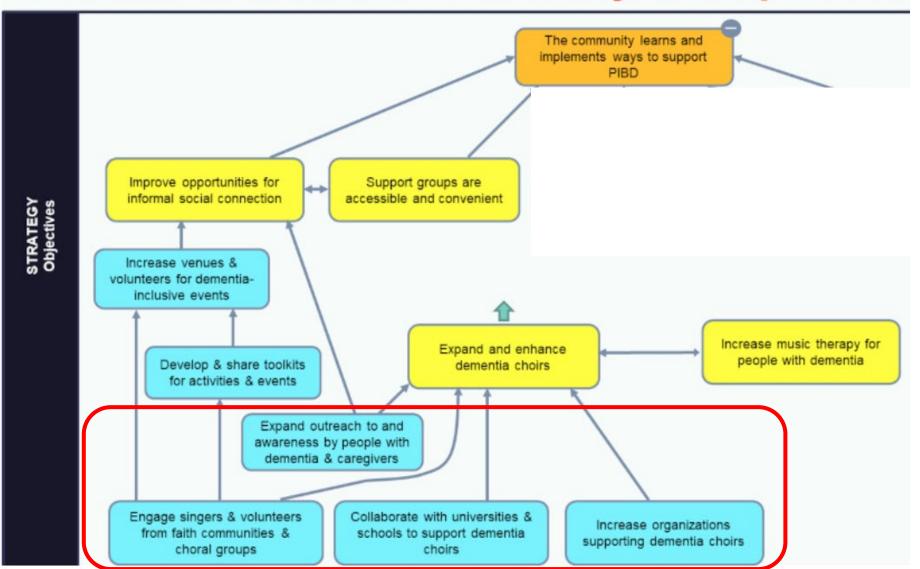

lers of Breakthrough Improvements

- 1. Better diagnostics of complex drivers of poor health
- 2. Better alignment of existing efforts, programs & services
- 3. Improvements to current efforts, programs & services
- 4. Identifying and overcoming obstacles to success
- 5. Improve strategy implementation by mobilizing coordinated action among many players in an ecosystem

# How do you manage a strategy to scale up choirs?



## Zooming in on a Top-Level Objective



## Zooming in on a Top-Level Objective

## **Zoom: Increase Community Interperson**



## Details for an Objective



## Clarifying the From-To Gap



# Identifying and Tracking "Assists"



## Measures of Progress on the Objective



## Developing details for the "Driver" Objectives

## **Zoom: Increase Community Interperson**



## Zooming in on an Objective

## **Zoom: Increase Community Interperson**



## Objective Details and Measures



### Measure at a Glance View



## Actions to Accomplish the Measure



## Manage the Next Steps: Find Candidates to eMail



### After a few hours...



### MQP on Strategy Maps as a "Theory of Transformation"



Access the full webinar on the resource page we will share.

# Carefully Designed Interactive Courses



Six Hours of High-Value Content -- a bargain at \$95 Give me a business card or email address or message me on LinkedIn and I'll email you a 100% discount link.

**Instructors** 



Bill Barberg



Michael Quinn Patton



Donna Kabangai



**David Peter Stroh** 



John M. Bryson

www.lnsightFormation.com/phc2023

### Specific Recordings on the Resources Page

#