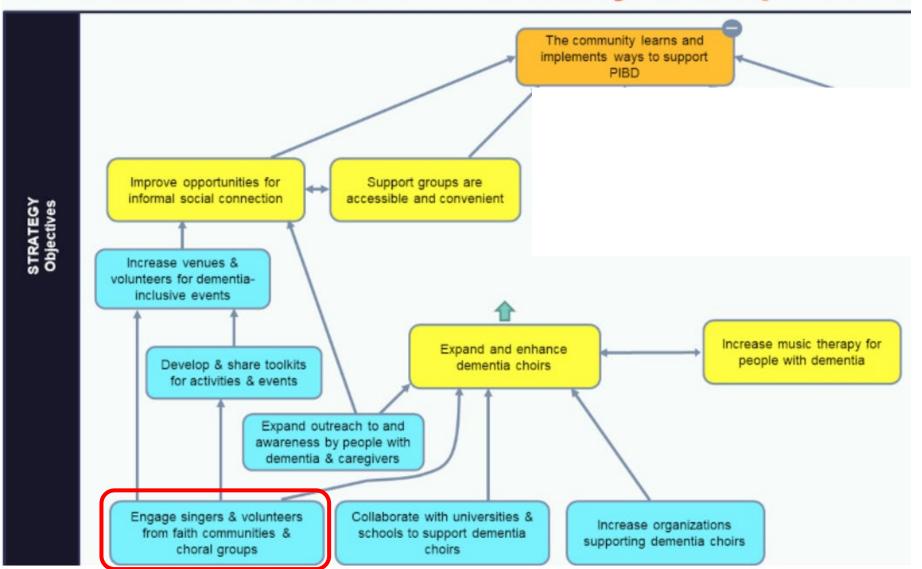

of poor health
- 2. Better alignment of existing efforts, programs & services
- 3. Improvements to current efforts, programs & services
- 4. Identifying and overcoming obstacles to success
- 5. Improve strategy implementation by mobilizing coordinated action among many players in an ecosystem

# How do you manage a strategy to scale up choirs?



## Zooming in on a Top-Level Objective



## Zooming in on a Top-Level Objective

## **Zoom: Increase Community Interperson**



## Details for an Objective



## Clarifying the From-To Gap



# Identifying and Tracking "Assists"



## Measures of Progress on the Objective



## Developing details for the "Driver" Objectives

## **Zoom: Increase Community Interperson**



## Zooming in on an Objective

## **Zoom: Increase Community Interperson**



## Objective Details and Measures



### Measure at a Glance View



## Actions to Accomplish the Measure



## Manage the Next Steps: Find Candidates to eMail



### After a few hours...



### MQP on Strategy Maps as a "Theory of Transformation"



Access the full webinar on the resource page we will share.

# Carefully Designed Interactive Courses



Six Hours of High-Value Content -- a bargain at \$95 Give me a business card or email address or message me on LinkedIn and I'll email you a 100% discount link.

**Instructors** 



Bill Barberg



Michael Quinn Patton



Donna Kabangai



**David Peter Stroh** 



John M. Bryson

www.lnsightFormation.com/phc2023

### Specific Recordings on the Resources Page

#### www.InsightFormation.com/phc2023

#### Videos of InsightVision in Action