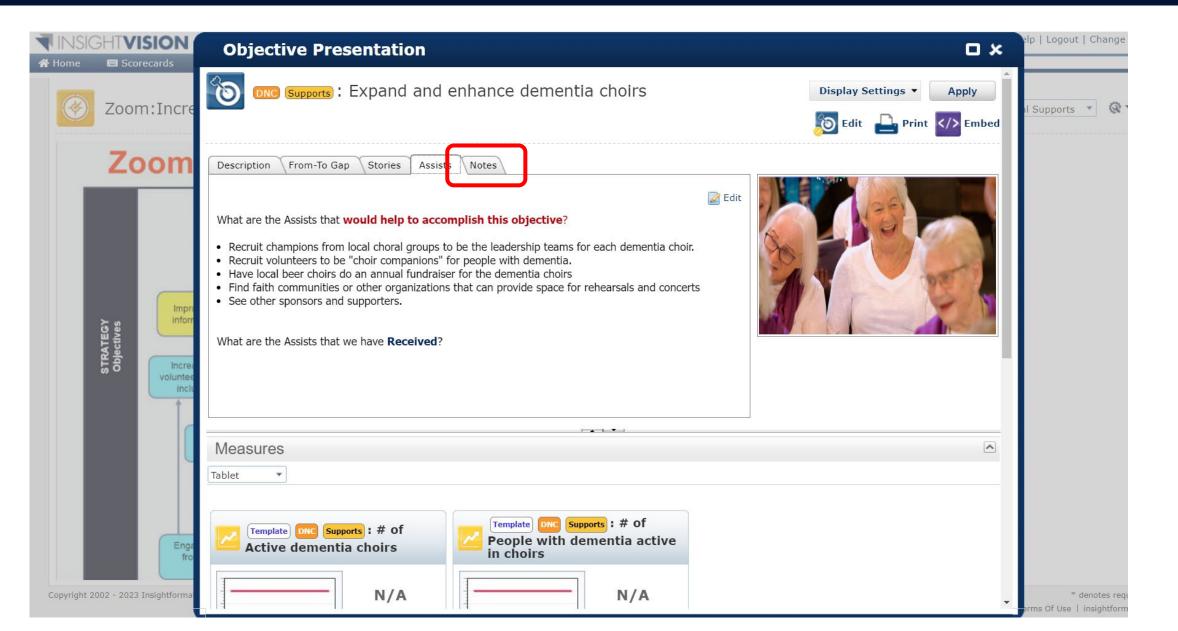

can remove barriers
  - Example: Drivers Licenses in Arkansas

Systematic efforts to remove obstacles can lead to breakthroughs.

## Six Enablers of Breakthrough Improvements

- 1. Better diagnostics of complex drivers of poor health
- 2. Better alignment of existing efforts, programs & services
- 3. Improvements to current efforts, programs & services
- 4. Identifying and overcoming obstacles to success
- 5. Improve strategy implementation by mobilizing coordinated action among many players in an ecosystem

# How do you manage a strategy to scale up choirs?



## Zooming in on a Top-Level Objective



## Zooming in on a Top-Level Objective

## **Zoom: Increase Community Interperson**



## Details for an Objective



## Clarifying the From-To Gap



# Identifying and Tracking "Assists"



## Measures of Progress on the Objective



## Developing details for the "Driver" Objectives

## **Zoom: Increase Community Interperson**



## Zooming in on an Objective

## **Zoom: Increase Community Interperson**



## Objective Details and Measures



### Measure at a Glance View



## Actions to Accomplish the Measure



## Manage the Next Steps: Find Candidates to eMail



### After a few hours...



### MQP on Strategy Maps as a "Theory of Transformation"



Access the full webinar on the resource page we will share.

# Carefully Designed Interactive Courses



Six Hours of High-Value Content -- a bargain at \$95 Give me a business card or email address or message me on LinkedIn and I'll email you a 100% discount link.

**Instructors** 



Bill Barberg



Michael Quinn Patton