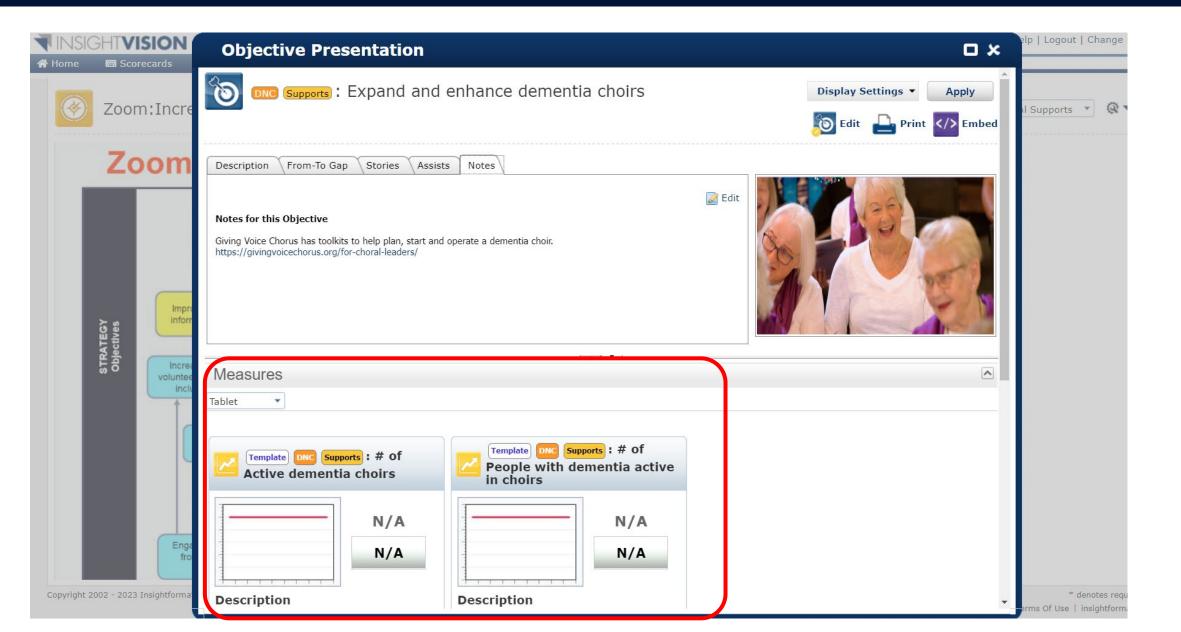

censes in Arkansas

Systematic efforts to remove obstacles can lead to breakthroughs.

## Six Enablers of Breakthrough Improvements

- 1. Better diagnostics of complex drivers of poor health
- 2. Better alignment of existing efforts, programs & services
- 3. Improvements to current efforts, programs & services
- 4. Identifying and overcoming obstacles to success
- 5. Improve strategy implementation by mobilizing coordinated action among many players in an ecosystem

# How do you manage a strategy to scale up choirs?



## Zooming in on a Top-Level Objective



## Zooming in on a Top-Level Objective

## **Zoom: Increase Community Interperson**



## Details for an Objective



## Clarifying the From-To Gap



# Identifying and Tracking "Assists"



## Measures of Progress on the Objective



## Developing details for the "Driver" Objectives

## **Zoom: Increase Community Interperson**



## Zooming in on an Objective

## **Zoom: Increase Community Interperson**



## Objective Details and Measures



### Measure at a Glance View



## Actions to Accomplish the Measure



## Manage the Next Steps: Find Candidates to eMail



### After a few hours...



### MQP on Strategy Maps as a "Theory of Transformation"



Access the full webinar on the resource page we will share.

# Carefully Designed Interactive Courses



Six Hours of High-Value Content -- a bargain at \$95 Give me a business card or email address or message me on LinkedIn and I'll email you a 100% discount link.

**Instructors** 



Bill Barberg



Michael Quinn Patton



Donna Kabangai



**David Peter Stroh**