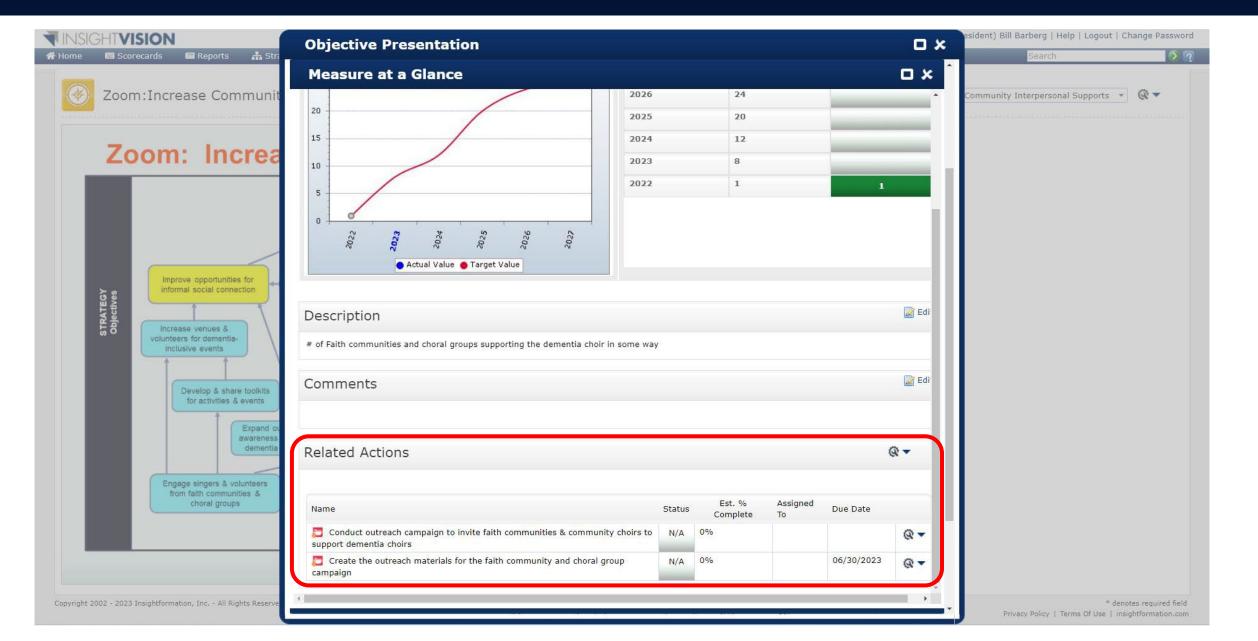

forts, programs & services
- 4. Identifying and overcoming obstacles to success
- 5. Improve strategy implementation by mobilizing coordinated action among many players in an ecosystem

# How do you manage a strategy to scale up choirs?



## Zooming in on a Top-Level Objective



## Zooming in on a Top-Level Objective

## **Zoom: Increase Community Interperson**



## Details for an Objective



## Clarifying the From-To Gap



# Identifying and Tracking "Assists"



## Measures of Progress on the Objective



## Developing details for the "Driver" Objectives

## **Zoom: Increase Community Interperson**



## Zooming in on an Objective

## **Zoom: Increase Community Interperson**



## Objective Details and Measures



### Measure at a Glance View



## Actions to Accomplish the Measure



## Manage the Next Steps: Find Candidates to eMail



### After a few hours...



### MQP on Strategy Maps as a "Theory of Transformation"



Access the full webinar on the resource page we will share.

# Carefully Designed Interactive Courses



Six Hours of High-Value Content -- a bargain at \$95 Give me a business card or email address or message me on LinkedIn and I'll email you a 100% discount link.

**Instructors** 



Bill Barberg



Michael Quinn Patton



Donna Kabangai



**David Peter Stroh** 



John M. Bryson

www.lnsightFormation.com/phc2023

### Specific Recordings on the Resources Page

#### www.InsightFormation.com/phc2023

#### Videos of InsightVision in Action

#### InsightVision Demonstrations

- An early stage collective impact success story using InsightVision (30:3