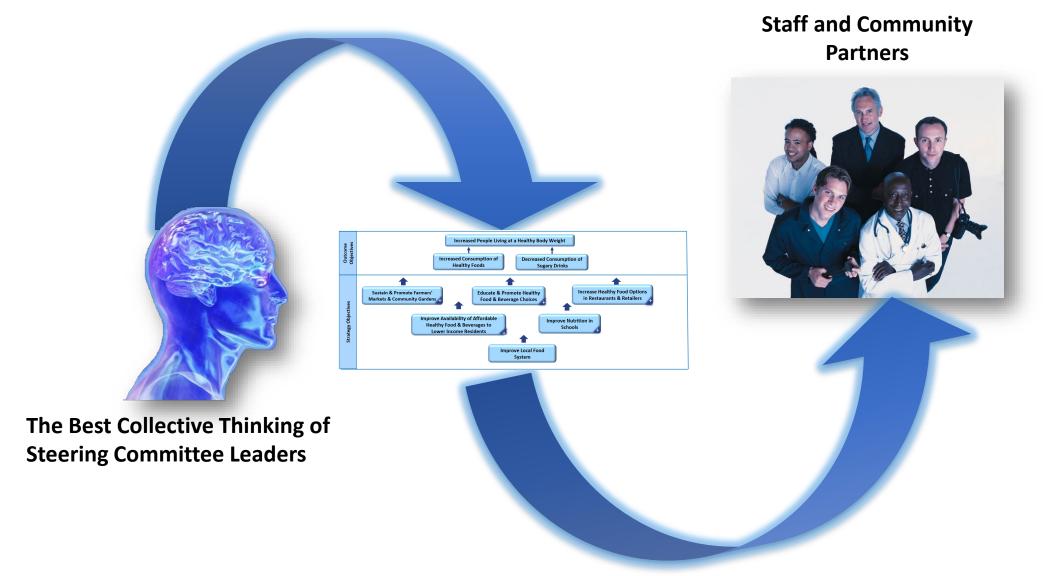

A process to harness the collective wisdom of a diverse group of participants

## Benefits of System Maps for Diagnosis

- Taps into many people's insights & input (blends them)
- Enhances system thinking for strategy development
- Identify influential, practical leverage points
- Find roles for many stakeholders to engage in change
- Builds buy-in and ownership
- Accumulate shared knowledge over multiple meetings